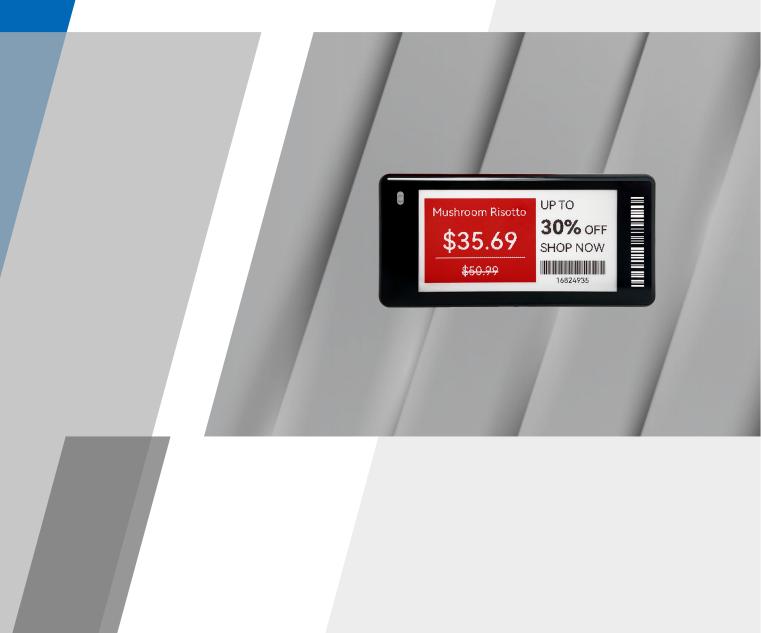

## **Electronic Shelf Label S1 Series**

## 2.66" Dot Matrix EPD Graphic Screen ESL SR9826S PRODUCT DATASHEET

## PRODUCT FEATURES