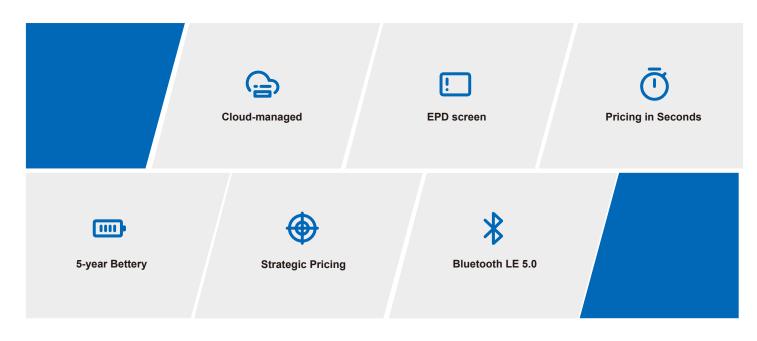

## **Electronic Shelf Label S1 Series**

## 2.66" Dot Matrix EPD Graphic Screen ESL SR9826S PRODUCT DATASHEET





## PRODUCT FEATURES



## **TECH SPECIFICATION**





fime



|                         | DISPLAY FEATURES |  |
|-------------------------|------------------|--|
| Display Technology      | EPD              |  |
| Active Display Area(mm) | 60.09*30.7       |  |
| Resolution (Pixels)     | 152*296          |  |
| Pixel Density(DPI)      | 125              |  |
| Pixel Colors            | Black White Red  |  |
| Viewing Angle           | Nearly 180°      |  |
| Usable Pages            | 6                |  |

| PHYSICAL FEATURES     |                            |  |  |
|-----------------------|----------------------------|--|--|
| LED                   | 1xRGB                      |  |  |
| NFC                   | Yes                        |  |  |
| Operating Temperature | <b>0~40</b> <sup>°</sup> C |  |  |
| D