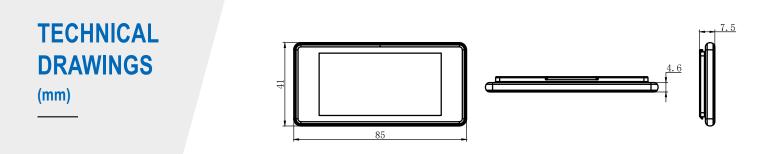

## **TECH SPECIFICATION**

fime

|                         | DISPLAY FEATURES |  |
|-------------------------|------------------|--|
| Display Technology      | EPD              |  |
| Active Display Area(mm) | 60.09*30.7       |  |
| Resolution (Pixels)     | 152*296          |  |
| Pixel Density(DPI)      | 125              |  |
| Pixel Colors            | Black White Red  |  |
| Viewing Angle           | Nearly 180°      |  |
| Usable Pages            | 6                |  |

| PHYSICAL FEATURES     |                            |  |  |
|-----------------------|----------------------------|--|--|
| LED                   | 1xRGB                      |  |  |
| NFC                   | Yes                        |  |  |
| Operating Temperature | <b>0~40</b> <sup>°</sup> C |  |  |
| Dimensions            | 85*41*7.5mm                |  |  |
| Packaging Unit        | 300Labels/box              |  |  |