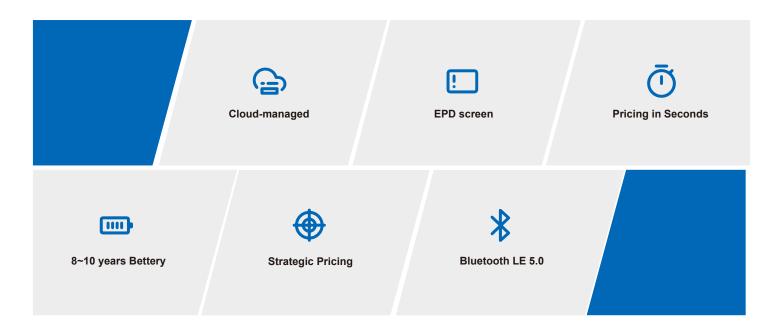

# **ESL Clothes Tag**

SR9818CB

### **PRODUCT DATASHEET**





#### **■ PRODUCT FEATURES**



#### **■** TECH SPECIFICATION



TECHNICAL DRAWINGS (mm)









| DISPLAY FEATURES        |             |  |
|-------------------------|-------------|--|
| Display Technology      | EPD         |  |
| Active Display Area(mm) | 36*27       |  |
| Resolution (Pixels)     | 224*168     |  |
| Pixel Density ( DPI )   | 158         |  |
| Viewing Angle           | Nearly 180° |  |
| Usable Pages            | 6           |  |

| PHYSICAL FEATURES     |                   |  |
|-----------------------|-------------------|--|
| LED                   | 1xRGB             |  |
| NFC                   | Yes               |  |
| Operating Temperature | 0~40℃             |  |
| Dimensions            | 39.0*103.0*10.5mm |  |

| WIRELESS            |              |  |
|---------------------|-----------