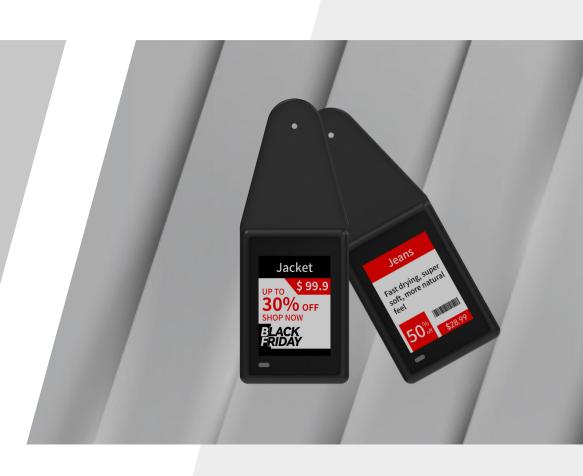

# **ESL Clothes Tag**

SR9818CB

### **PRODUCT DATASHEET**





#### **■ PRODUCT FEATURES**



#### **■** TECH SPECIFICATION



TECHNICAL DRAWINGS (mm)









| DISPLAY FEATURES        |             |  |
|-------------------------|-------------|--|
| Display Technology      | EPD         |  |
| Active Display Area(mm) | 36*27       |  |
| Resolution (Pixels)     | 224*168     |  |
| Pixel Density ( DPI )   | 158         |  |
| Viewing Angle           | Nearly 180° |  |
| Usable Pages            | 6           |  |

| PHYSICAL FEATURES     |                   |  |
|-----------------------|-------------------|--|
| LED                   | 1xRGB             |  |
| NFC                   | Yes               |  |
| Operating Temperature | 0~40℃             |  |
| Dimensions            | 39.0*103.0*10.5mm |  |

| WIRELESS            |              |  |
|