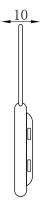

#### **■** TECH SPECIFICATION

TECHNICAL DRAWINGS (mm)

| DISPLAY FEATURES        |             |  |
|-------------------------|-------------|--|
| Display Technology      | EPD         |  |
| Active Display Area(mm) | 36*27       |  |
| Resolution (Pixels)     | 224*168     |  |
| Pixel Density ( DPI )   | 158         |  |
| Viewing Angle           | Nearly 180° |  |
| Usable Pages            | 6           |  |