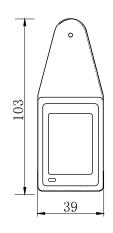

#### **■** TECH SPECIFICATION

TECHNICAL DRAWINGS (mm)

| DISPLAY FEATURES        |             |  |
|-------------------------|-------------|--|
| Display Technology      | EPD         |  |
| Active Display Area(mm) | 36*27       |  |
| Resolution (Pixels)     | 224*168     |  |
| Pixel Density ( DPI )   | 158         |  |
| Viewing Angle           | Nearly 180° |  |
| Usable Pages            | 6           |  |

| PHYSICAL FEATURES     |                   |  |
|-----------------------|-------------------|--|
| LED                   | 1xRGB             |  |
| NFC                   | Yes               |  |
| Operating Temperature | 0~40℃             |  |
| Dimensions            | 39.0*103.0*10.5mm |  |