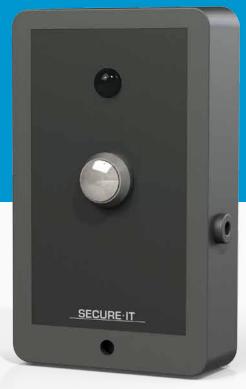

## **Random Selector**

The SECURE-IT Radom Selector makes it possible to carry out an inspection without regard to the person and preference, for example on the bags of employees who leave the premises after work.

The SECURE-IT Radom Selector has a kind of built-in electronic dice. By pressing the button, this determines whether the green or the red light comes on, this interfal is adjustable.